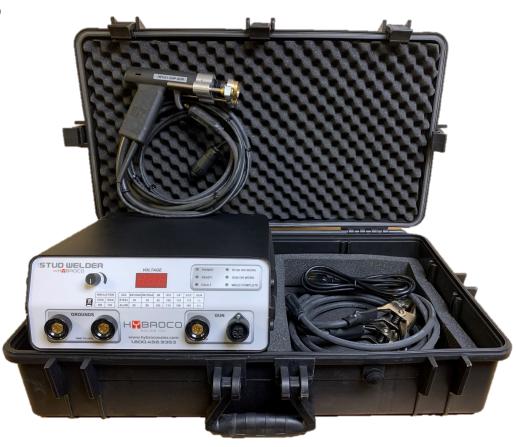

The **STUD WELDER** stud welding system offers a full 5/16" welding capacity in the most compact design on the market. The **STUD WELDER** has an improved charging circuit and high output transformer which maximizes its duty cycle. The system includes enhanced user feedback including safety and fault codes. The **STUD WELDER** is sold as a complete welding system including gun, 2 ground cables, carrying case, collets and changing tools.